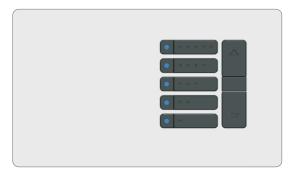

**Scene set panels** provide control of lighting scenes and integrated functions including blinds & audio-visual equipment.

Scenes are fully configurable through graphical software and may be actioned locally from the scene set panel, activated automatically based upon timed schedule or daylight levels, or manually through the head-end software. The scene set panel indicates the current lighting scene irrespective of whether this has been selected locally or centrally, while master raise and lower function buttons enable the global level of the selected scene to be raised or lowered to suit occupant preferences.

- · five or ten scene set buttons with status indication
- master raise / lower function for selected scene
- screwless stainless steel fascia (other finishes available)
- integral infra-red receiver for remote scene activation from personal transmitter or touchpad

## ten scene panels

product ref: 123D2

Ten scene set panel

product ref: 123D3

Ten scene set panel with master raise and lower buttons and infra-red receiver.

product ref: 123D4

Ten scene set panel with master raise and lower buttons, window blind raise / lower buttons and infra-red receiver.