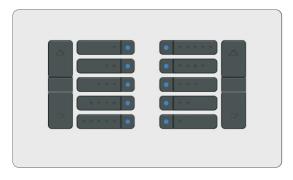

## ten scene panels

product ref: 123D2

Ten scene set panel

product ref: 123D3

Ten scene set panel with master raise and lower buttons and infra-red receiver.

product ref: 123D4

Ten scene set panel with master raise and lower buttons, window blind raise / lower buttons and infra-red receiver.