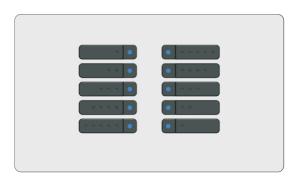

## ten scene panels

product ref: 123D2

Ten scene set panel

product ref: 123D3

Ten scene set panel with master raise and lower buttons and infra-red receiver.

product ref: 123D4

Ten scene set panel with master raise and lower buttons, window blind raise / lower buttons and infra-red receiver.