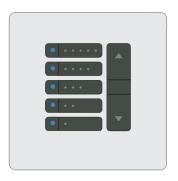

**Scene set panels** provide control of lighting scenes and integrated functions including blinds & audio-visual equipment.

Scenes are fully configurable through graphical software and may be actioned locally from the scene set panel, activated automatically based upon timed schedule or daylight levels, or manually through the head-end software. The scene set panel indicates the current lighting scene irrespective of whether this has been selected locally or centrally, while master raise and lower function buttons enable the global level of the selected scene to be raised or lowered to suit occupant preferences.

- · five or ten scene set buttons with status indication
- master raise / lower function for selected scene
- screwless stainless steel fascia (other finishes available)
- integral infra-red receiver for remote scene activation from personal transmitter or touchpad

## five scene panels

product ref: 123C2 Five scene set panel with

master raise and lower buttons and infra-red receiver

product ref: 123D1

Five scene set panel with master raise and lower buttons and infra-red receiver. Two gang plate allows integral mounting of third party