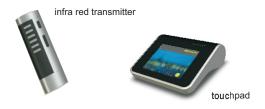

The contemporary design comprises a clip-on fascia, soft-touch pads with blue LEDs indicating the current scene, and an integral infra-red receiver enabling remote selection of scenes from a personal infra-red transmitter or touchpad.

Scenes may be remotely activated using a personal infra red transmitter or touchpad.