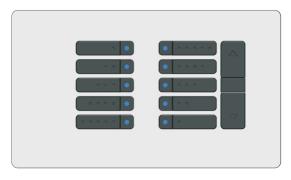

## ten scene panels

product ref: 123D2

Ten scene set panel

product ref: 123D3

Ten scene set panel with master raise and lower buttons and infra-red receiver.

product ref: 123D4

Ten scene set panel with master raise and lower buttons, window blind raise / lower buttons and infra-red receiver.