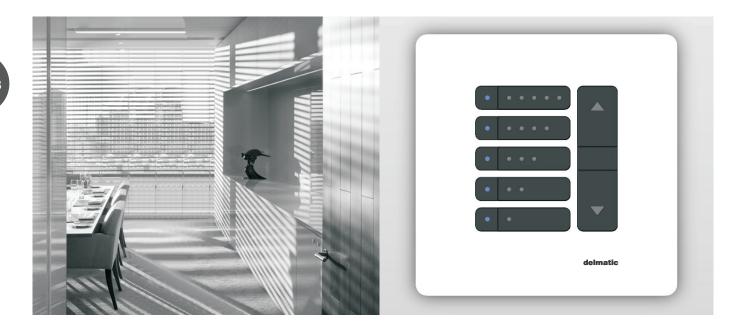

**Scene set panels** provide control of lighting scenes and integrated functions including blinds & audio-visual equipment.

Scenes are fully configurable through graphical software and may be actioned locally from the scene set panel, activated automatically based upon timed schedule or daylight levels, or manually through the head-end software. The scene set panel indicates the current lighting scene irrespective of whether this has been selected locally or centrally, while master raise and lower function buttons enable the global level of the selected scene to be raised or lowered to suit occupant preferences.

The contemporary design comprises a clip-on fascia, soft-touch pads with blue LEDs indicating the current scene, and an integral infra-red receiver enabling remote selection of scenes from a personal infra-red transmitter or touchpad.

- · five or ten scene set buttons with status indication
- master raise / lower function for selected scene
- screwless stainless steel fascia (other finishes available)
- integral infra-red receiver for remote scene activation from personal transmitter or touchpad