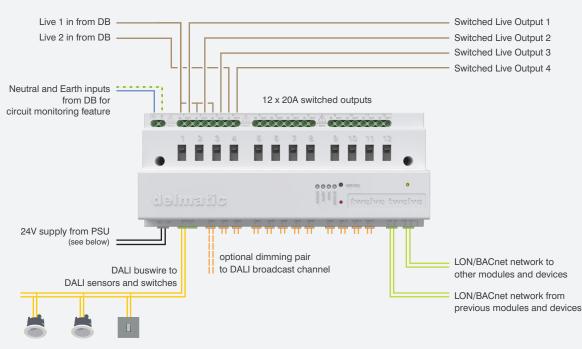

#### Outputs

**12 Switched outputs** 220-240V~50/60 Hz x 20 Amp single / three phase circuits controlled via mechanically latched relays: terminals accept 2 x 4 sq.mm cables

#### Local control devices

Module incorporates input ports for intelligent devices. DALI sensors and switches connected to these ports can be configured to control lamps across multiple switched outputs. DALI device input port accepts connection of up to 16 DALI switches/sensors (max 1 sq.mm cable with maximum 100m length).

#### **Network Lon bus inputs**

2 plug-in ports for twisted pair Lon network bus connection.