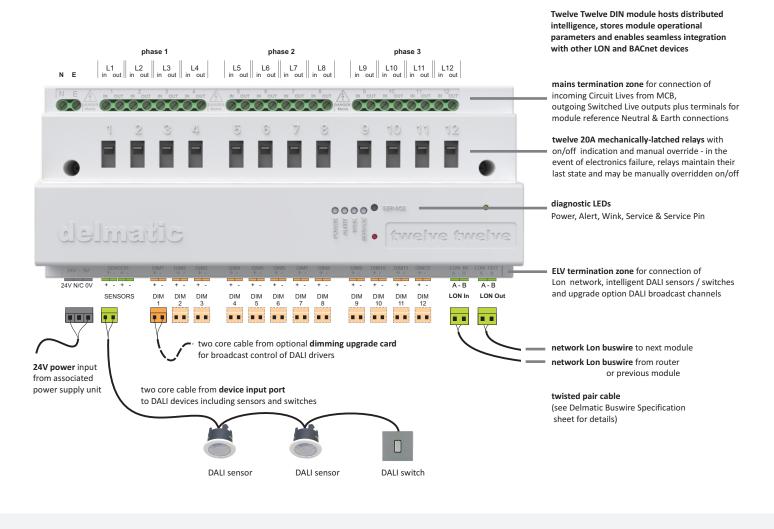

## connection details

#### Outputs

**12 Switched outputs** 220-240V~50/60 Hz x 20 Amp single / three phase circuits controlled via mechanically latched relays: terminals accept 2 x 4 sq.mm cables

#### Local control devices

Module incorporates input ports for intelligent devices. DALI sensors and switches connected to these ports can be configured to control lamps across multiple switched outputs. DALI device input port accepts connection of up to 16 DALI switches/sensors (max 1 sq.mm cable with maximum 100m length).

#### **Network Lon bus inputs**

2 plug-in ports for twisted pair Lon network bus connection.

#### diagnostic LEDs

Power LED - shows secondary power circuit operational. Alert LED - indicates short on the sensor bus or issue with Communication card. Wink LED - winks when instructed through software Service LED - indicates fault mode.